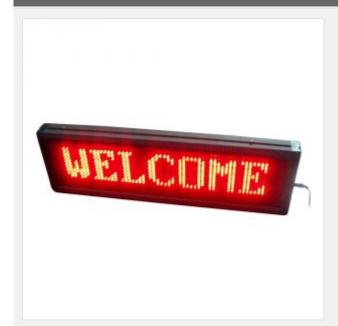

# 20" x 6" Indoor 2 Lines LED Scrolling Sign(Tricolor or Single Color)

Item Code: MB-LYS-F16\*64

FOB Price: \$139/pc

Mini Order: 1 pc

Shipping Weight: 🜟 🌟 🤆 🥎

Average Rating: 9.2lb (4.2kg)

**Inquire Now** 

### **Product Description:**

This LED scrolling panel includes everything to start advertising. The message that you place on the board is lightweight, easy to move and program and has different kinds of animations and transition effects, with 12 months of warranty. You can program the messages using your desktop computer or laptop, you can add graphics or animation effects, and change the style of your message. A benefit you can enjoy our one-step service by ordering LED signs online from `our` shop, get, one click and is delivered directly to your door.