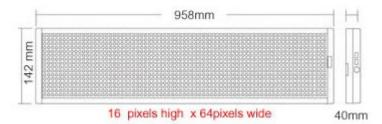

| Payment & Shipping Terms   | One box includes: sign, communication line, power supply, remote control, software and instructions. |
|----------------------------|------------------------------------------------------------------------------------------------------|
| Packaging Details          |                                                                                                      |
| Dimensions&Letters/Display | 20.4"*5.6"*1.6" (518*142*40mm) 2 line*12characters/line Pixels:16*64                                 |
| Quantity discounts         | Discount for 1 pc: 0%                                                                                |
|                            | Discount for 2-5 pcs: 1%                                                                             |
|                            | Discount for 5-10 pcs: 4%                                                                            |
|                            | Discount for 10-20 pcs: 6%                                                                           |
|                            | Discount for 20-50 pcs: 10%                                                                          |