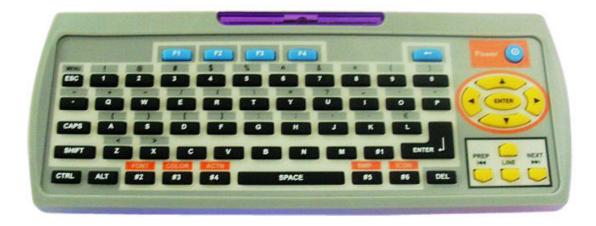

#### Note:

The remote control is supplied with two AAA batteries.

You can insert the battery and turn on the LED sign using the ALT + RUN combination from 'your' remote.