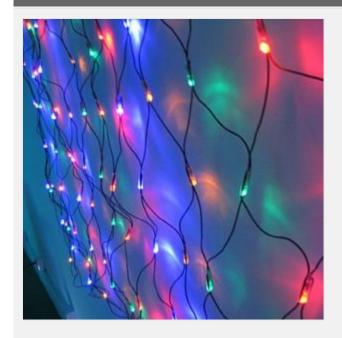

## **Description:**

Twin-bulb Structure.

Double Isolation of PVC cable.

Shiny LED lighting.

Low heat emission.

Low power consumption.

Exceptional long life.

There are eight kinds of colrs and one kind of multi-color(R/Y/B/G).

### **Characteristics:**

Dimension: 98.4"\*47.2" (2.5\*1.2m).

230V/50.6W/406LEDs.

Max.connection: 10 sets 98.4' (30m).