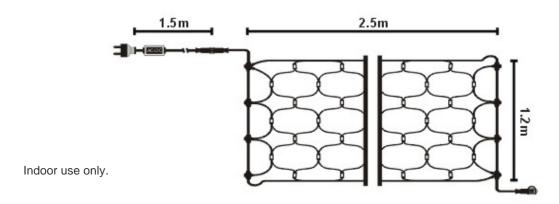

### **Characteristics:**

Dimension: 98.4"\*47.2" (2.5\*1.2m).

230V/50.6W/406LEDs.

Max.connection: 10 sets 98.4' (30m).