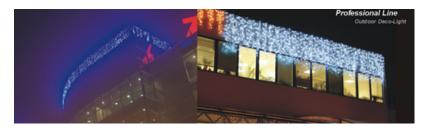

#### Usage:

This light may be used in: building walls, windows, stages and other similar places for decoration.

Notice: We provide curtain light with different length, bulbs number, and colors so you can choose depending your needs. Most customers demand can be satisfied.