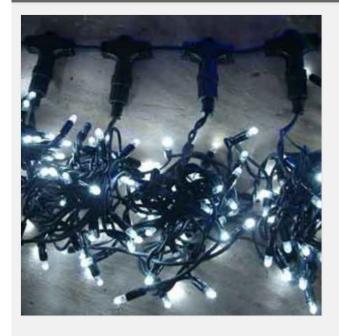

#### **Description:**

Outdoor and Indoor use Special clawed design Multi-Fix compatible Brilliant shine LED light Low heat emission Low power consumption Super long life time Protection Class: IP44 Eight different colors.

#### Characteristics:

78.7" x 157.5" (2 x 4m), 12 strings, 4M/string, 72 LEDs/string, totalled 864 LEDs, with sealed cap. 59.1" (1.5m) 2 x 0.75sqmm lead cable with DN005 outdoor plug, 3A AC/DC, connectable. 230V, 55.2W.