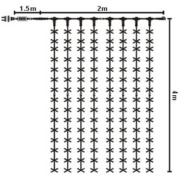

LEDCPLR-2x4M-864

No. of strings: 12 Bubs of string: 72LEDs Length of string: 4m 230V\55.2W\864LEDs Max.Connection: 6 sets(48m<sup>2</sup>)

LEDCPLR-864-Extra Without power cord and plug 2x4m,864LEDs

#### Characteristics:

78.7" x 157.5" (2 x 4m), 12 strings, 4M/string, 72 LEDs/string, totalled 864 LEDs, with sealed cap. 59.1" (1.5m) 2 x 0.75sqmm lead cable with DN005 outdoor plug, 3A AC/DC, connectable. 230V, 55.2W.