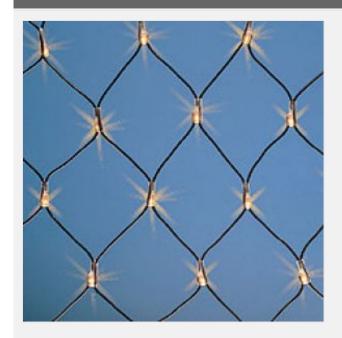

#### **Description:**

Twin-bulb structure.

Double Isolation of PVC cable.

Shiny LED lighting.

Low heat emission.

Low power consumption.

Exceptional long life.

There are eight kinds of colrs and one kind of multi-color(R/Y/B/G).

### **Characteristics:**

Dimension: 86.6"\*23.6" (2.2\*0.6m).

230V/18.4W/184LEDs.

Max.connection: 30 sets 129.9' (39.6m).

Color Carton.