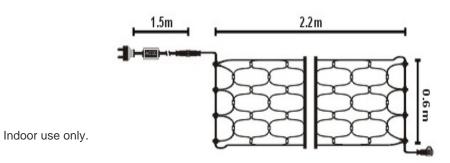

### **Characteristics:**

Dimension: 86.6"\*23.6" (2.2\*0.6m).

230V/18.4W/184LEDs.

Max.connection: 30 sets 129.9' (39.6m).

Color Carton.