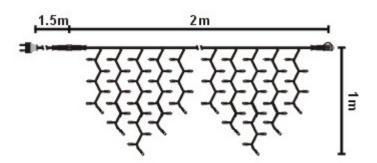

## **Characteristics:**

Length: 78.7" (2m) (4 series of 0.5m) Lights in series: 6/8/10/8/6 Length in series: 60/80/100/80/60cm 230V/65W/152LEDs

Max. connection: 5sets 32.8' (10m)

Application: These lights can be used as decoration in different parts of your house or even your office.