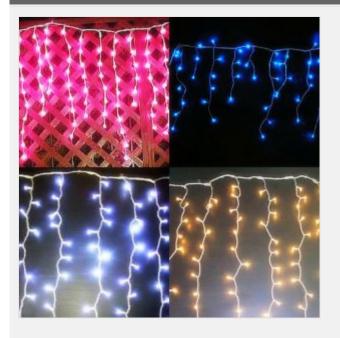

## (2\*1M)lcicle Light

Item Code: DS-ICL-3820-152

FOB Price: \$12.77/roll

Mini Order: 10 packs

Average Rating: 30.1lb (13.7kg)

**Inquire Now** 

## **Description:**

Indoor use only. Double isolation of PVC cable. Replaceable lights. Connectable extension.

## **Characteristics:**

Length: 78.7" (2m) (4 series of 0.5m) Lights in series: 6/8/10/8/6 Length in series: 60/80/100/80/60cm 230V/65W/152LEDs

Max. connection: 5sets 32.8' (10m)

Application: These lights can be used as decoration in different parts of your house or even your office.