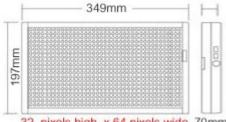

32 pixels high x 64 pixels wide 70mm

| Model Number               | MB-LYS-D32*64A                                                                                       |
|----------------------------|------------------------------------------------------------------------------------------------------|
| Payment & Shipping Terms   | One box includes: sign, communication line, power supply, remote control, software and instructions. |
| Packaging Details          |                                                                                                      |
| Dimensions&Letters/Display | 13.7"×7.7"×2.8" (349×197×70mm) 4×12 characters/line Pixels:32×64                                     |
| Quantity discounts         | Discount for 1 pc: 0%                                                                                |
|                            | Discount for 2-5 pcs: 1%                                                                             |
|                            | Discount for 5-10 pcs: 4%                                                                            |
|                            | Discount for 10-20 pcs: 6%                                                                           |
|                            | Discount for 20-50 pcs: 10%                                                                          |