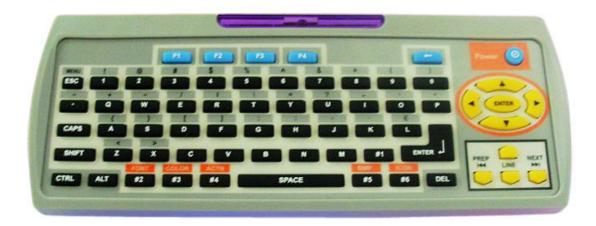

### **User-friendly operation**

- . Multi-functions full-screen editing software.
- . Automatic operating system: actions, color scheme, center. Automatically all are controlled by itself.

- . Information can be broadcast on schedule.
- . Includes; timer, temperature sensor, and automatic brightness control system based on the inside daylight.
- . Best optimized remote control system provided.
- . Bluetooth, wireless communication..
- . Auto on/off and time scheduling.
- . Guarantee of 12 months.

#### Note:

The remote control is supplied with two AAA batteries.

You can insert the battery and turn on the LED sign using the ALT + RUN combination from `your` remote.