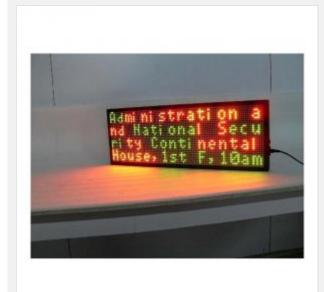

# 14" x 8" Indoor 4 Lines LED Scrolling Sign(Tricolor or Single Color)

Item Code: MB-LYS-D32\*64

FOB Price: \$184/pc

Mini Order: 1 pc

Shipping Weight:  $\uparrow \uparrow \uparrow \uparrow$ 

Average Rating: 13.2lb (6kg)

#### **Product Description:**

This LED scrolling panel includes everything to start advertising. The message that you place on the board is lightweight, easy to move and program and has different kinds of animations and transition effects, with 12 months of warranty. You can program the messages using your desktop computer or laptop, you can add graphics or animation effects, and change the style of your message. A benefit you can enjoy our one-step service by ordering LED signs online from `our` shop, get, one click and is delivered directly to your door.

### **Product Description:**

It's recommended to be used as advertising in places like: taxis, buses, and to receive information.

. Flexible displaying modes, low cost and high quality. This product becomes a wise choice for advertising.