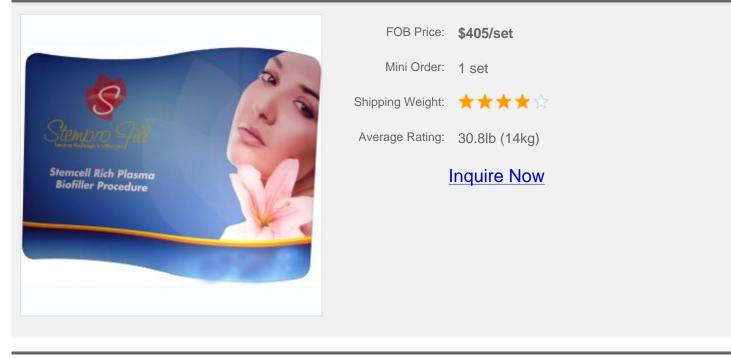

## **Overview**

.Including customized graphic printing .Very simple to transport .Tubular framing snaps together in minutes. No additional hardware needed .Seamless dye-sublimated fabric backwall

This booth display is a great addition to any trade show presentation. The booth display, also known as banner stands, is printed from `a` user's submitted layouts. The custom signage goes through a dye-sublimation printing process on high stretch fabric. The resolution is 720 DPI, which results in a brightly colored and detailed exhibit. The stretchy material eliminates wrinkles when pulled taut. This booth display is constructed from `an` aluminum tube frame that sets up with a snap of a button. The trade show backdrop is therefore incredibly portable due to the knockdown design.

#### Includes:

.Aluminum Frame .Travel bag .Single Sided Graphic Print