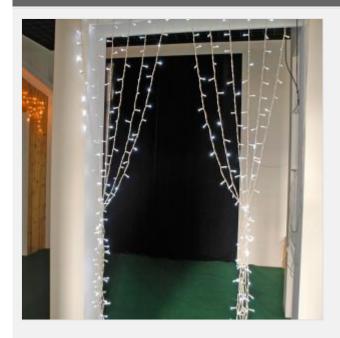

# (1.5M,456)LED curtain light

Item Code: DS-LEDPL-I-3813-456

FOB Price: **\$99.51/roll** 

Mini Order: 10 packs

Average Rating: Ib (kg)

**Inquire Now** 

#### **Description:**

Indoor use only.
Shine LED light.
Replaceable lights.
Low heat emission.
Exceptional long life.
Connectable extension.
Low power consumption.
Double Isolation PVC cable.
Variety of eight different colors.

## **Characteristics:**

No.of string:24. Bulbs of string:19LEDs. Length of strings: 59.1" (1.5m). 230V/55.2W/456Bulbs.

Max.Connection:10sets 98.4' (30m).