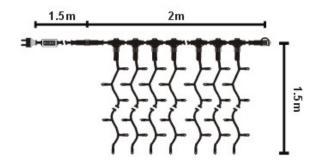

#### **Characteristics:**

No.of string:20. Bulbs of string:15LEDs. Length of strings: 59.1" (1.5m). 230V/46W/300LEDs. Max.Connection:12sets 118.1' (36m). Color Carton.