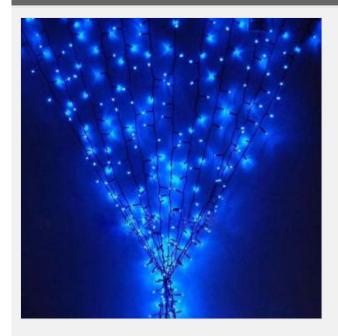

#### **Description:**

Indoor use only.

Double Isolation of PVC cable.

Replaceable lights.

Connectable extension.
Shiny LED lighting
Low heat emission.
Low power consumption.
Exceptional long life.
Variety of eight different colors.

### Application:

These lights in curtain style; can be used as decoration in: walls, windows and other similar places.

Notice: We have different colors like; red, green, yellow, orange, white, pale white, amber, pink, etc.