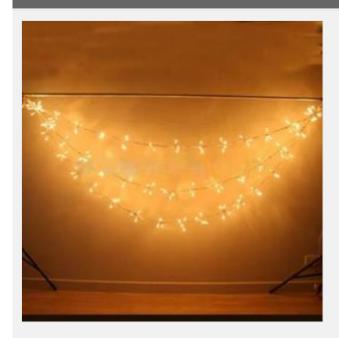

# (1.4M)Garland Light

Item Code: DS-MGL-144

FOB Price: **\$27.50/roll** 

Mini Order: 10 packs

Shipping Weight: \* \* \* \* \* \* \* \*

Average Rating: 23.1lb (10.5kg)

**Inquire Now** 

### **Description:**

Indoor use only.
Double isolation of PVC cable.
High luminosity.
Exceptional long life.
Optional control.

### Application:

These lights can be used in building halls, roof and other similar places as decoration.

Copyright © 1999-2012 by Beijing ChinaSigns Information Company Limited All Rights Reserved.

Email:info@sign-in-china.com Tel:+86 132 6410 3286 www.sign-in-china.com