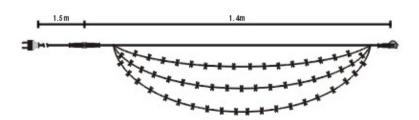

#### **Characteristics:**

Length: 55.1" (1.4m). 230V/65W/144LEDs.

Max. connection: 10sets 45.9' (14m).