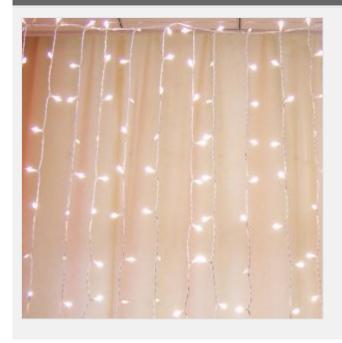

## **Overview**

**Description:** 

Indoor use only. Special designed for waterfall effect. Transparent PVC cable. Shiny LED light. Variety of eight different colors.

Characteristics: Width : 23.6" (0.6m). Length : 26.2' (8m). No.of string : 200LEDs. Bulbs of string : 200LEDs. 230V/128.8W/1400LEDs. Color.