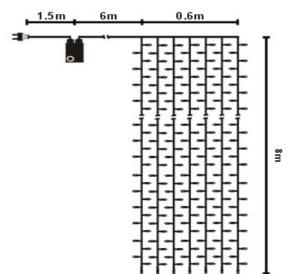

## **Overview**

**Description:** 

Indoor use only. Special designed for waterfall effect. Transparent PVC cable. Shiny LED light. Variety of eight different colors.

Characteristics: Width : 23.6" (0.6m). Length : 26.2' (8m). No.of string : 200LEDs. Bulbs of string : 200LEDs. 230V/128.8W/1400LEDs. Color.