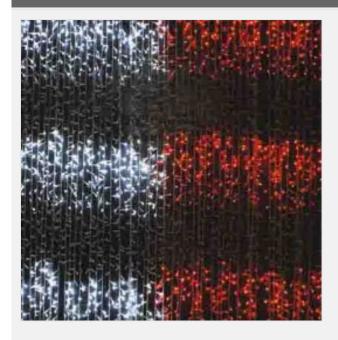

## **Overview**

Indoor use only.
Special designed for waterfall effect.
Transparent PVC cable.
Shiny LED light.
Variety of eight different colors.

## **Characteristics:**

Width: 19.7" (0.5m). Length: 16.4' (5m). No. of strings: 96LEDs. 230V/36.8W/576LEDs. Colors.