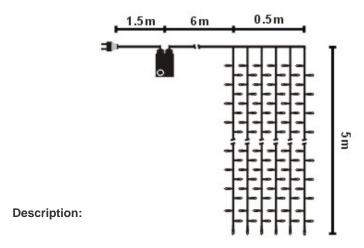

## **Characteristics:**

Width: 19.7" (0.5m). Length: 16.4' (5m). No. of strings: 96LEDs. 230V/36.8W/576LEDs. Colors.